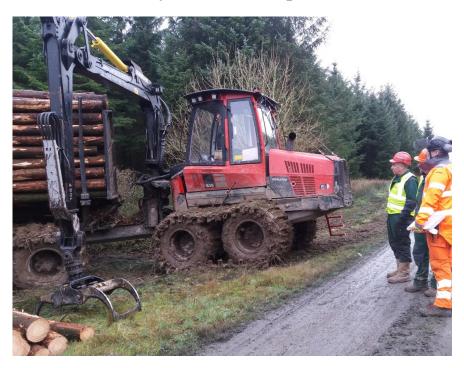

#### **Syllabus**

- Know why PPE is required and what type of PPE is required
- Know how to identify hazards, risks & comply with control measures
- Know the requirements & how to record incidents & actions
- Be able to inspect and use PPE
- Be able to undertake a risk assessment & emergency planning
- Know the requirements for pre-start & operational checks of the base machine
- Be able to undertake operational safety checks
- Know the causes of, and how to prevent, potential pollution, environmental damage & legal requirements
- Know the safety considerations required during forwarding operations
- Know the dangers associated with the use of inapproriate techniques during forwarding
- Be able to prepare & handle timber of various sizes safely
- Be able to load & unload timber safely
- Be able to undertake post-use machine inspection & safe storage