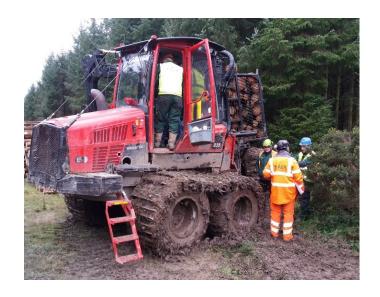

#### **Syllabus**

- Know why PPE is required and what type of PPE is required
- Know how to identify hazards, risks & comply with control measures
- Know the requirements & how to record incidents & actions
- Be able to inspect and use PPE
- Be able to undertake a risk assessment & emergency planning
- Know the requirements for pre-start & operational checks of the base machine
- Be able to undertake operational safety checks
- Know the causes of, and how to prevent, potential pollution, environmental damage & legal requirements
- Know the safety considerations required during forwarding operations
- Know the dangers associated with the use of inapproriate techniques during forwarding
- Be able to prepare & handle timber of various sizes safely
- Be able to load & unload timber safely
- Be able to undertake post-use machine inspection & safe storage